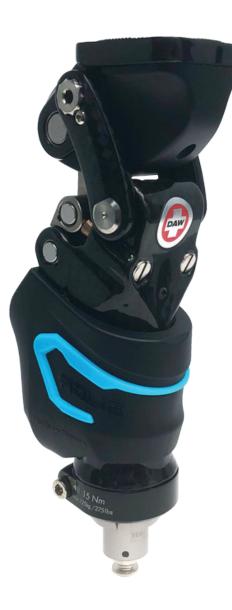

## Stealth MPK 3.0

## #: TGK-5PS10SLKMTX

The technology of the Stealth MPK works like an ultra fast 3D gyroscope which instantly detects the knee positioning in space and reacts by providing through its microprocessor the optimum extension flexion resistance while walking down an incline or stairs. Select on the DAW website a predetermined set of parameters from a menu according to patient weight, level of activity, muscle strength, and preferred activities. Then tweak the parameters to reach that perfect natural gait that everyone hopes for but cannot quite reach.

#### **Benefits:**

- ✓ MPK with pinpoint programmable gait accuracy
- ✔ Advanced Pneumatics with extremely high flexion resistance
- ✓ 5-bar stability, fully adjustable stance flexion
- ✓ Full range adjustable geometric stance control
- ✓ Trouble free low maintenance
- ✓ Proven durability and dependability
- ✓ Fully programmable centrode (PC)
- ✓ Recordable gait data for seamless Bluetooth transfer to another Stealth MPK

#### **Specifications:**

| Function Level        | K3/K4                               |  |  |
|-----------------------|-------------------------------------|--|--|
| Indicates             | Transfemoral or Hip Disarticulation |  |  |
| Item Weight           | 38.6 oz 1095 g                      |  |  |
| Weight Limit          | 275 lb 145 kg                       |  |  |
| Pylon diameter        | 30 mm                               |  |  |
| Maximum Flexion Angle | 140°                                |  |  |
| Water Exposure        | Splash Resistant                    |  |  |
| Warranty              | 1-year Optional 3-year Available    |  |  |