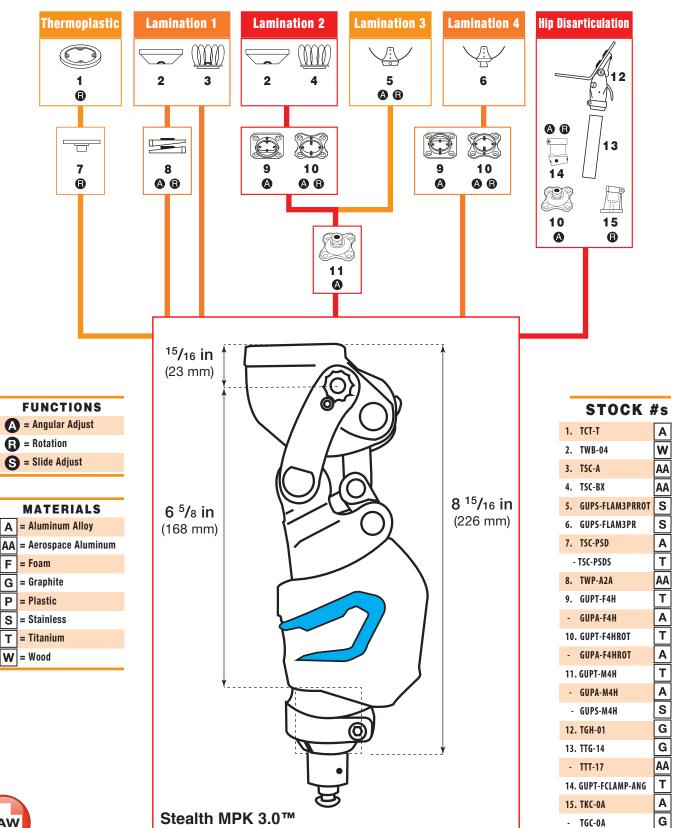

# AK ADULT KNEES PROXIMAL ATTACHMENT SELECTOR CHART

Orders (800) 252-2828 • Technical Support (800) 242-8669 • www.daw-usa.com