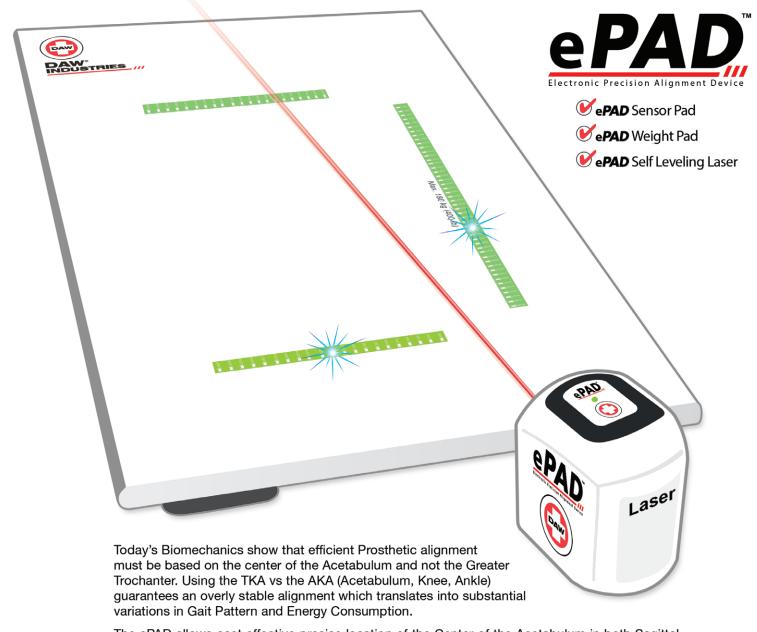

## ALIGNMENT THE SCIENCE

The ePAD allows cost effective precise location of the Center of the Acetabulum in both Sagittal and Coronal Planes. By precisely locating the true point of origin of the Ground Reaction Force (GRF) while ensuring equal weight bearing the ePAD points out the true location of the Acetabulum.

The ePAD Sensor Pad shows precisely where the "point of origin" of the GRF vector is located in Sagittal and Coronal Planes. In neutral Stance, when placed at the "point of origin" the vertical line produced by the self leveling laser goes through the exact location of the center of the acetabulum. It would be impossible to locate with precision without the ePAD. Efficient prosthetic alignment requires the proper positioning of the knee and ankle in relation to the center of the acetabulum.

The Weight Pad ensures even weight bearing on both legs, which is essential for an accurate assesment of the GRF Vector.