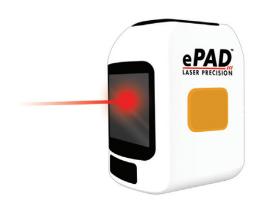

## **Box Contents:**

**ePAD Sensor Pad** 

ePAD Laser

ePAD Weight Pad

**Charging Converter** with Micro USB