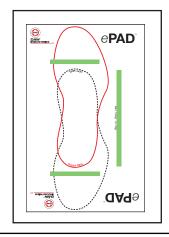

The ePAD Sensor Pad shows precisely where the "point of origin" of the GRF vector is located in Sagittal and Coronal Planes. In neutral Stance, when placed at the "point of origin" the vertical line produced by the self leveling laser goes through the exact location of the center of the acetabulum. It would be impossible to locate with precision without the ePAD. Efficient prosthetic alignment requires the proper positioning of the knee and ankle in relation to the center of the acetabulum.

The Weight Pad ensures even weight bearing on both legs, which is essential for an accurate assesment of the GRF Vector.