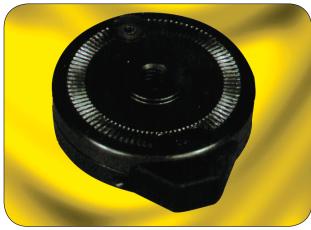

## **KNEE ROTATOR** TKR-Ø1

## Claim to fame

- Automatic Lock at neutral position
- · Can be used with any DAW knee unit
- Perfect match for the Pyramid System
- Fits straight into any DAW Type "T" Knee\* or any standard Euro 4-hole pattern

Why not give your patients the opportunity to experience these "luxuries" we take for granted? All it takes is this Knee Rotator and the push of a button.

| Stock Number |    | #               |                                 | <u></u>  | G                         | Ħ₽ |          |
|--------------|----|-----------------|---------------------------------|----------|---------------------------|----|----------|
| TKR-Ø1       | AA | THREADED (6 mm) | 7/ <sub>6</sub> THREADED (6 mm) | <b>6</b> | ³/₄ <b>in</b><br>(1.9 cm) |    | <b>B</b> |