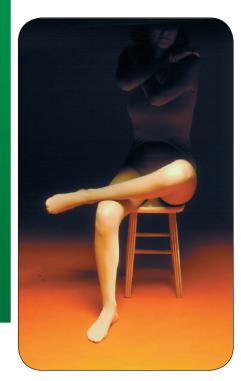

Crossing one's legs is not just a luxury, it's a necessity. Patients will tell you that this feature is convenient for changing shoes, getting out of the car, sitting on the floor and numerous other activities.

Why not give your patients the opportunity to experience these "luxuries" we take for granted? All it takes is this Knee Rotator and the push of a button.

| Stock Number |    | #               |                                 | <u></u>  | G                         | Ħ₽ |          |
|--------------|----|-----------------|---------------------------------|----------|---------------------------|----|----------|
| TKR-Ø1       | AA | THREADED (6 mm) | 7/ <sub>6</sub> THREADED (6 mm) | <b>6</b> | ³/₄ <b>in</b><br>(1.9 cm) |    | <b>B</b> |