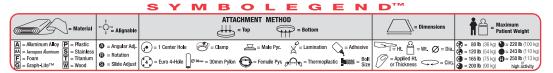

Why not give your patients the opportunity to experience these "luxuries" we take for granted? All it takes is this Knee Rotator and the push of a button.

| Stock Number |    | #               |                                 | <u></u>  | G                         | Ħ₽ |          |
|--------------|----|-----------------|---------------------------------|----------|---------------------------|----|----------|
| TKR-Ø1       | AA | THREADED (6 mm) | 7/ <sub>6</sub> THREADED (6 mm) | <b>6</b> | ³/₄ <b>in</b><br>(1.9 cm) |    | <b>B</b> |