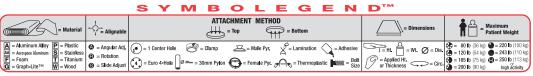

-----------------------------|----------------|-----------------------------|----|--|
| Foot                | TFF-Ø1xxR/L      | SACH                   | Fits<br>DAWtoeSKIN™<br>Style "A" | Ultra<br>Light        | TGA-ØM<br>TGP-ØM | incl.    | 22-29                                         |                | <b>15 ½ oz*</b><br>(439 oz) | •  |  |
| Set of 2<br>Bumpers | TFB-N1 or TFB-H1 | Normal or High Density |                                  |                       |                  |          | * Foot weight based on size 25 foot XX = S1Ze |                |                             |    |  |

### Must be used with:



or



For additional information, please refer to Section 6A, p.03.





### Can be used with:



or



For additional information, please refer to Section 6A, p.03.