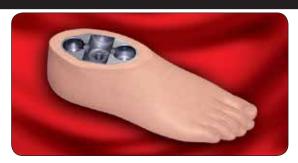

## **MULTI-AXIS FEET**

| Description         | Stock Number     | Function               | Toes                             | Special<br>Feature(s) | <b>(</b>         | <b>=</b> | ∬—∬ Size<br>R or L                            | Heel<br>Height | <b>네</b>                    | †≙ |  |
|---------------------|------------------|------------------------|----------------------------------|-----------------------|------------------|----------|-----------------------------------------------|----------------|-----------------------------|----|--|
| Foot                | TFF-Ø1xxR/L      | SACH                   | Fits<br>DAWtoeSKIN™<br>Style "A" | Ultra<br>Light        | TGA-ØM<br>TGP-ØM | incl.    | 22-29                                         |                | <b>15 ½ oz*</b><br>(439 oz) | •  |  |
| Set of 2<br>Bumpers | TFB-N1 or TFB-H1 | Normal or High Density |                                  |                       |                  |          | * Foot weight based on size 25 foot XX = S1Ze |                |                             |    |  |