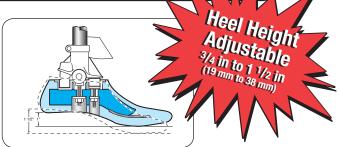

# SINGLE-AXIS FEET

| Description         | Stock Number     | Function               | Toes                             | Special<br>Feature(s) | #      | 9     | Size<br>R or L                                | Heel<br>Height        | <u>유</u>                    | †ª |  |  |
|---------------------|------------------|------------------------|----------------------------------|-----------------------|--------|-------|-----------------------------------------------|-----------------------|-----------------------------|----|--|--|
| Foot                | TFF-Ø1xxR/L      | SACH                   | Fits<br>DAWtoeSKIN™<br>Style "A" | Ultra<br>Light        | TAJ-Ø1 | incl. | 22-29                                         | <b>3/4 in</b> (19 mm) | <b>15 ½ oz*</b><br>(439 oz) | •  |  |  |
| Set of 2<br>Bumpers | TFB-N1 or TFB-H1 | Normal or High Density |                                  |                       |        |       | * Foot weight based on size 25 foot XX = SiZe |                       |                             |    |  |  |

## **MULTI-AXIS FEET**

| Description         | Stock Number     | Function               | Toes                             | Special<br>Feature(s) | <b>(</b>         | <b>=</b> | ∬—∬ Size<br>R or L                            | Heel<br>Height | <b>네</b>                    | †≙ |  |
|---------------------|------------------|------------------------|----------------------------------|-----------------------|------------------|----------|-----------------------------------------------|----------------|-----------------------------|----|--|
| Foot                | TFF-Ø1xxR/L      | SACH                   | Fits<br>DAWtoeSKIN™<br>Style "A" | Ultra<br>Light        | TGA-ØM<br>TGP-ØM | incl.    | 22-29                                         |                | <b>15 ½ oz*</b><br>(439 oz) | •  |  |
| Set of 2<br>Bumpers | TFB-N1 or TFB-H1 | Normal or High Density |                                  |                       |                  |          | * Foot weight based on size 25 foot XX = S1Ze |                |                             |    |  |