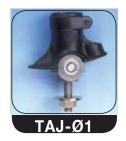

#### Must be used with ankles: TAJ-Ø1, TGA-ØM

For additional information, please refer to Section 6A, p.01 - 03

### Must be used with:

or

For additional information, please refer to Section 6A, p.03.

### Can be used with:

or

For additional information, please refer to Section 6A, p.03.