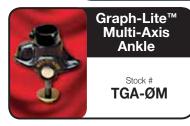

#### Must be used with ankles: TAJ-Ø1, TGA-ØM

For additional information, please refer to Section 6A, p.01 - 03

### Must be used with:

or

For additional information, please refer to Section 6A, p.03.