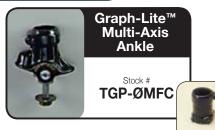

## **MULTI-AXIS FEET**

| Description         | Stock Number     | Function               | Toes                             | Special<br>Feature(s) | <b>(</b>         | <b>=</b> | ∬—∬ Size<br>R or L                            | Heel<br>Height | <b>네</b>                    | †≙ |  |
|---------------------|------------------|------------------------|----------------------------------|-----------------------|------------------|----------|-----------------------------------------------|----------------|-----------------------------|----|--|
| Foot                | TFF-Ø1xxR/L      | SACH                   | Fits<br>DAWtoeSKIN™<br>Style "A" | Ultra<br>Light        | TGA-ØM<br>TGP-ØM | incl.    | 22-29                                         |                | <b>15 ½ oz*</b><br>(439 oz) | •  |  |
| Set of 2<br>Bumpers | TFB-N1 or TFB-H1 | Normal or High Density |                                  |                       |                  |          | * Foot weight based on size 25 foot XX = S1Ze |                |                             |    |  |

### Must be used with:

or

For additional information, please refer to Section 6A, p.03.